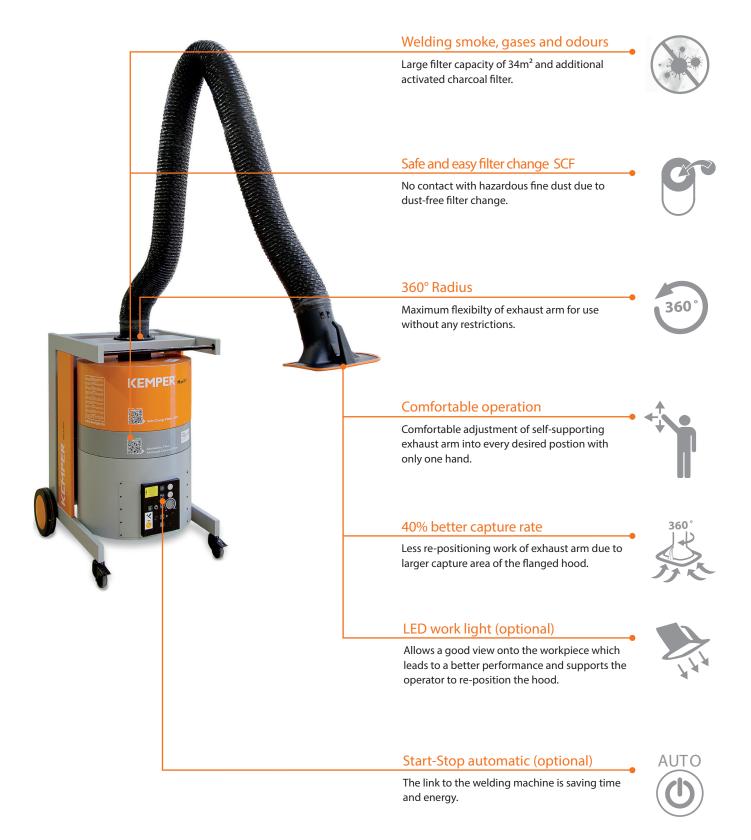

## **Applications**

- · Absorption of gases and odors
- · Medium levels of smoke and dust
- · Regular use

### **Properties**

- Exhaust arm up to 4 m
- Activated carbon filter with 7.8 kg filling volume
- · Rotating exhaust hood

#### **Benefits**

- · Safe operation by rotation field control
- Exhaust arm requires less adjustment due to flowoptimised exhaust hood design
- · Increased safety due to filter monitoring
- · Increased safety with safe filter change
- Very economic due to long lasting high capacity filters

#### Accessories

- · Automatic start/stop
- · Workplace lighting incl. on/off switch at the hood

#### **Technical Data**

| Filter                  |                                                     |  |
|-------------------------|-----------------------------------------------------|--|
| Filter stages           | 3                                                   |  |
| Filter method           | Storage Filter                                      |  |
| Filter surface          | 34 m²                                               |  |
| Type of filter          | Safe Change Filter                                  |  |
| Filter material         | Non-woven polyester                                 |  |
| Filter efficiency       | > 99.5 %                                            |  |
| Filter class            | E12                                                 |  |
| Additional filters      | Pre-filter (aluminum) and activated charcoal filter |  |
| Basic data              |                                                     |  |
| Extraction capacity     | 950 m³/h                                            |  |
| Dimensions (w x h x t)  | 803 x 892 x 1109 mm                                 |  |
| Weight                  | 135 kg                                              |  |
| Motor power             | 1.5 kW                                              |  |
| Power supply            | 3 x 400 V / 50 Hz                                   |  |
| Rated current           | 3.1 A                                               |  |
| Control voltage         | 24 V, DC                                            |  |
| Noise level             | 70 dB(A)                                            |  |
| Additional information  |                                                     |  |
| Fan type                | Radial fan                                          |  |
| Diameter extraction arm | 150 mm                                              |  |
|                         |                                                     |  |