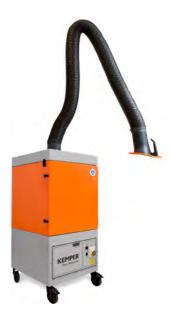

# Filter-Master XL

Non-stop operation

**Automatic filter cleaning** 

### Filter-Master XL

## Basic unit with automatic filter cleaning