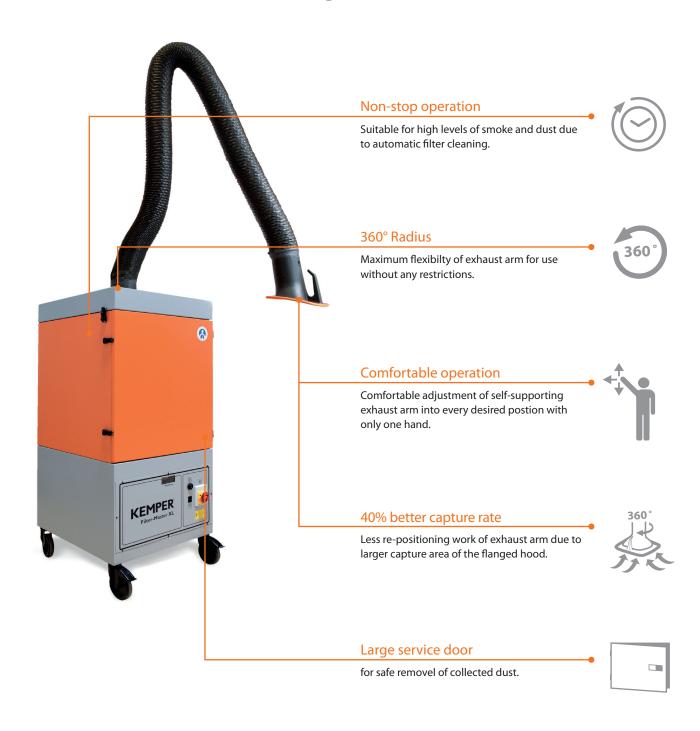

# Filter-Master XL

Non-stop operation

**Automatic filter cleaning** 

#### **Applications**

- · Suitable for all materials, including high-alloy steel
- · High levels of smoke and particles
- · Non-stop operation

#### **Properties**

- · 360 degrees rotating exhaust hood with damper
- · Automatic filter cleaning
- · KemTex® ePTFE filter cartridge
- · Rotation field control
- · Rotating exhaust hood

#### **Benefits**

- · High efficiency due to automatic filter cleaning
- · Exhaust arm requires less adjustment due to flowoptimised exhaust hood design
- · Best health protection for employees by use of KemTex® ePTFE filter cartridge with surface filtration
- · Safe operation by rotation field control