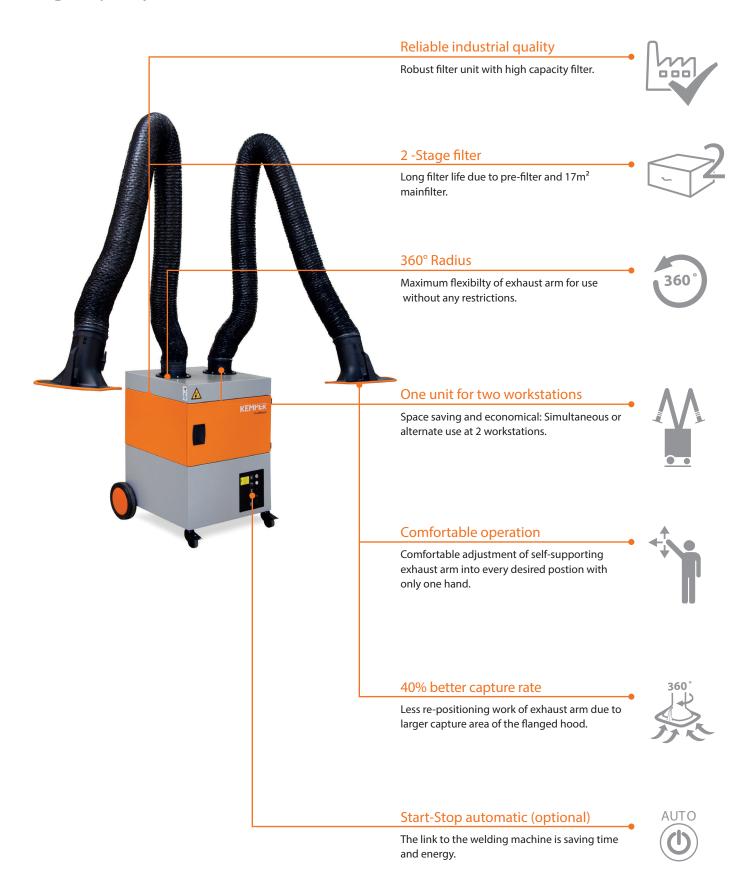

## **Properties**

· Rotating exhaust hood

#### **Benefits**

- · Safe operation by rotation field control
- · Maintenance door allows easy filter change
- · Exhaust arm requires less adjustment due to flowoptimised exhaust hood design
- · Increased safety due to filter monitoring
- · Space-saving solution due to two extraction arms
- · Possibility of working in two alternating places due to dampers in the extraction hood

#### **Accessories**

· Automatic start/stop