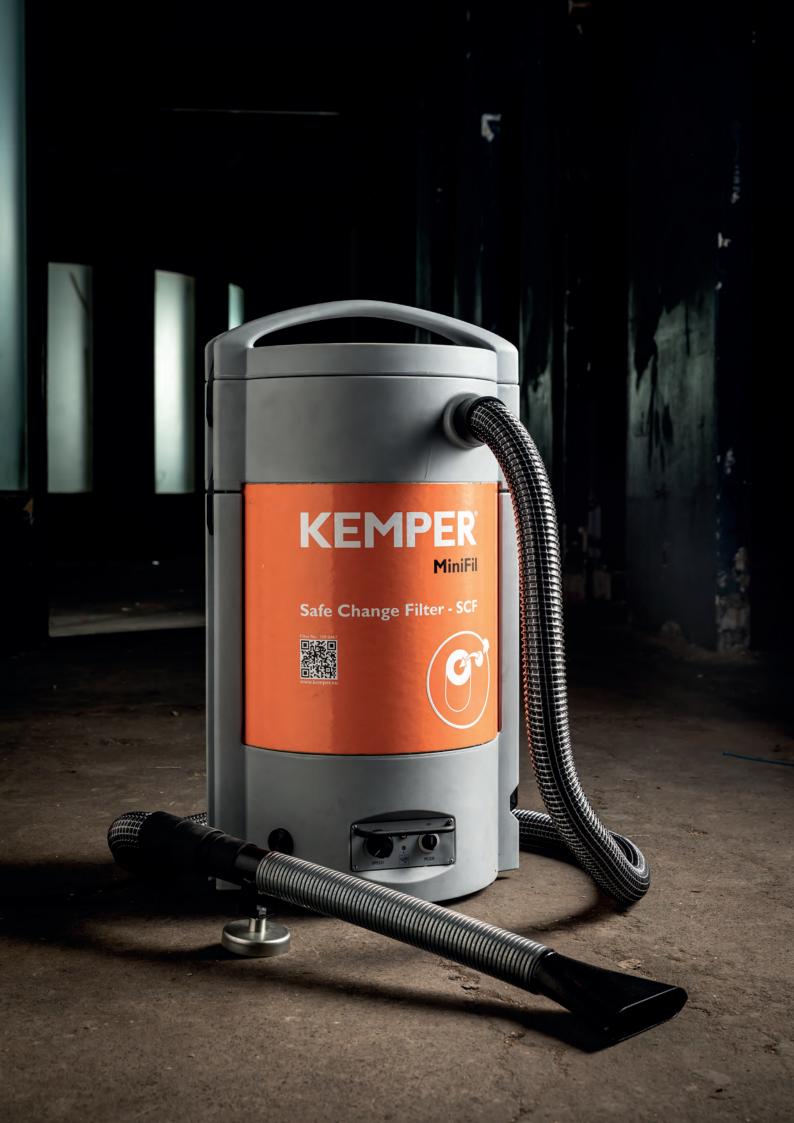

| 2pce. each 1kW         |
| Motor power            | 2 kW                   |
| Power supply           | 1 x 230 V / 50 Hz      |
| Rated current          | 10 A                   |
| Control voltage        | 24 V, DC               |
| Noise level            | 74 dB(A)               |
| Additional information |                        |
| Fan type               | Suction turbine        |
| Hose connection        | Ø 45 mm                |
|                        |                        |

#### **Order Data**

| Art. No. | Description |
|----------|-------------|
| 65 150   | MiniFil     |

## **Replacement Parts and Accessories**

| Art. No. | Description         |
|----------|---------------------|
| 109 0467 | Replacement filter  |
| 65 15001 | Trolley for MiniFil |







## MiniFil

## High vacuum extraction with contamination free filter change









#### **Transport Trolley (optional)**

Easy to transport due to low weight and optional trolley.