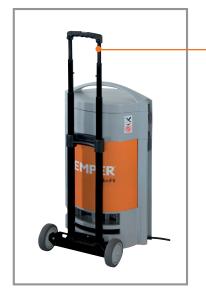

#### **Transport Trolley (optional)**

Easy to transport due to low weight and optional trolley.