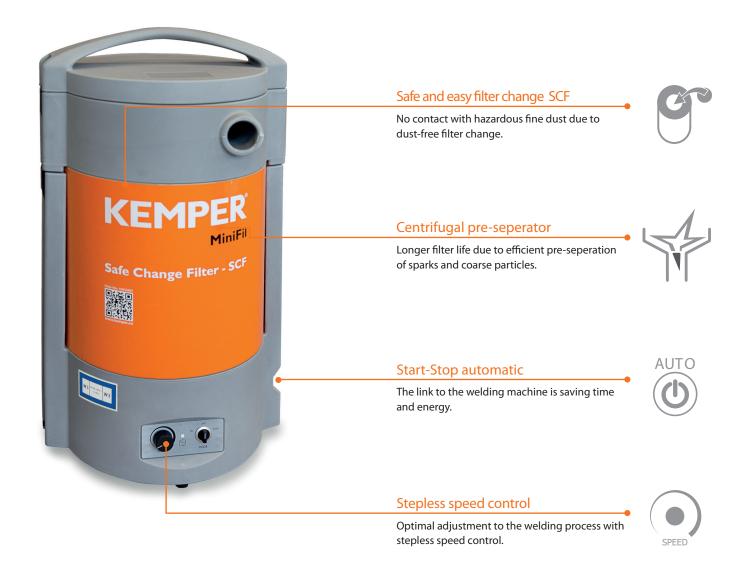

#### **Properties**

- · Filter monitoring
- · Safe Change Filter
- · Start/Stop-Automatic for alternating current
- · Spark separator

#### **Benefits**

- · Increased safety with safe filter change
- · Optimal adjustment to the welding process with stepless speed control