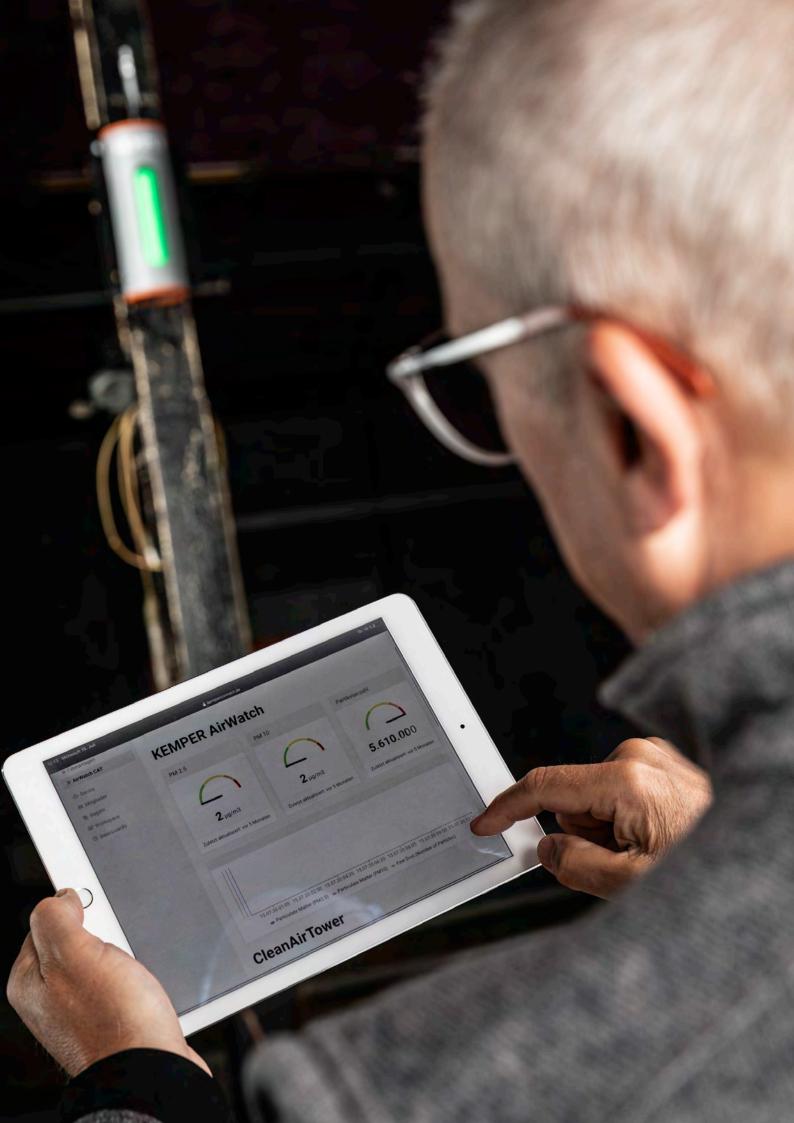

## **Properties**

- · Visual, laser-operated measurement methods
- Individually adjustable limit values and alarm thresholds\*
- · Fleet management via cloud connection\*
- Extensive evaluation options in the dashboard\*
- Displays particle count, size distribution as PM2.5 and PM10 on smartphone, tablet and PC\*
- · KEMPER-Cloud connection via mobile network\*

### **Benefits**

- Visual display of the limit values by LED light area (green, yellow, red)
- Documentation through detailed measurements and storage of the data in the KEMPER Cloud\*.
- Presentation of the effectiveness of occupational safety measures on the AirWatch itself or in the KEMPER Cloud\*
- Energy cost savings through demand-oriented ventilation control of KEMPER general ventilation systems