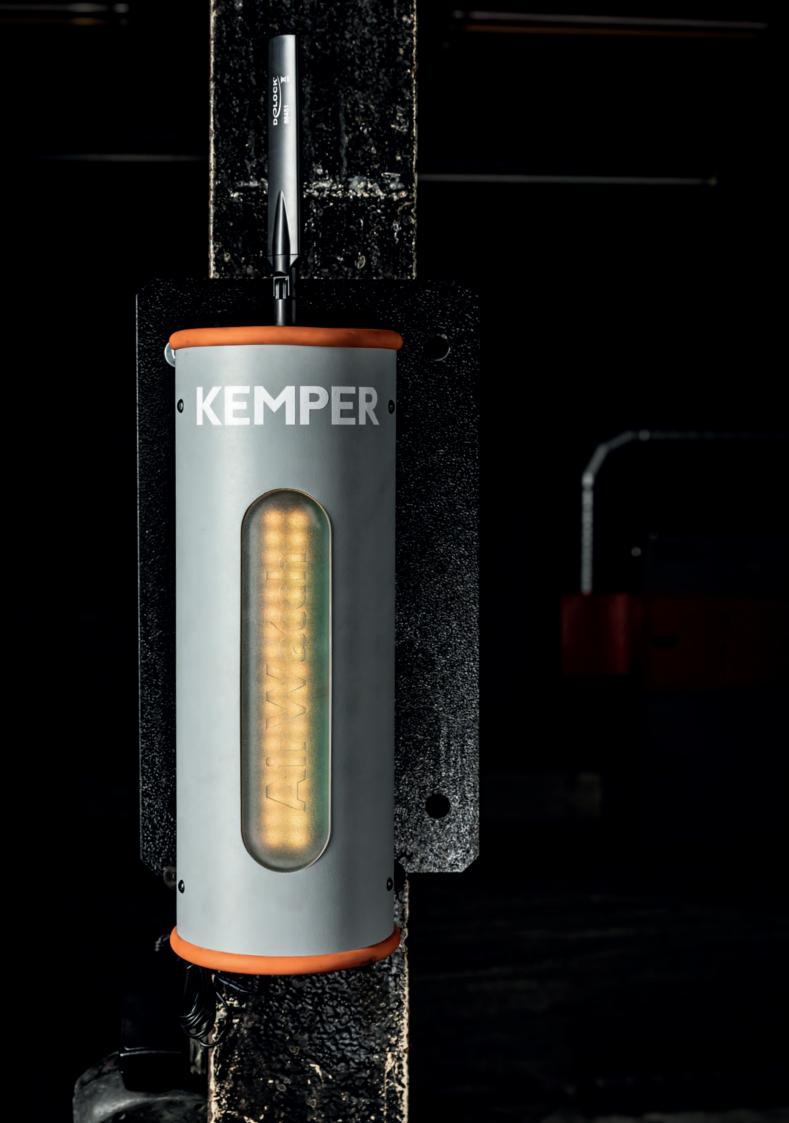

# **AirWatch**

Control of room ventilation systems

Air monitoring with traffic light display

### **Benefits**

- Visual display of the limit values by LED light area (green, yellow, red)
- Documentation through detailed measurements and storage of the data in the KEMPER Cloud\*.
- Presentation of the effectiveness of occupational safety measures on the AirWatch itself or in the KEMPER Cloud\*
- Energy cost savings through demand-oriented ventilation control of KEMPER general ventilation systems

#### **Technical Data**

| Basic data         |                       |
|--------------------|-----------------------|
| Diameter           | 128 mm                |
| Dimensions (D x H) | 128 x 340 mm          |
| Weight             | 2.9 kg                |
| Power supply       | 1x100-240 V, 50/60 Hz |
| Power              | 10 W                  |
| Noise level        | 30 dB(A)              |
| Radio standard     | 3G/Global             |
| Frequency          | Quad-band             |
|                    |                       |