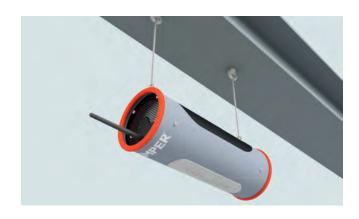

# **Replacement Parts and Accessories**

| Art. No. | Description                    |
|----------|--------------------------------|
| 390 251  | Telescopic tripod for AirWatch |
| 390 250  | Wall bracket for AirWatch      |