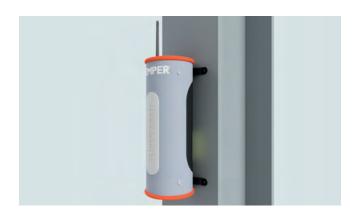

# **Replacement Parts and Accessories**

| Art. No. | Description                    |
|----------|--------------------------------|
| 390 251  | Telescopic tripod for AirWatch |
| 390 250  | Wall bracket for AirWatch      |